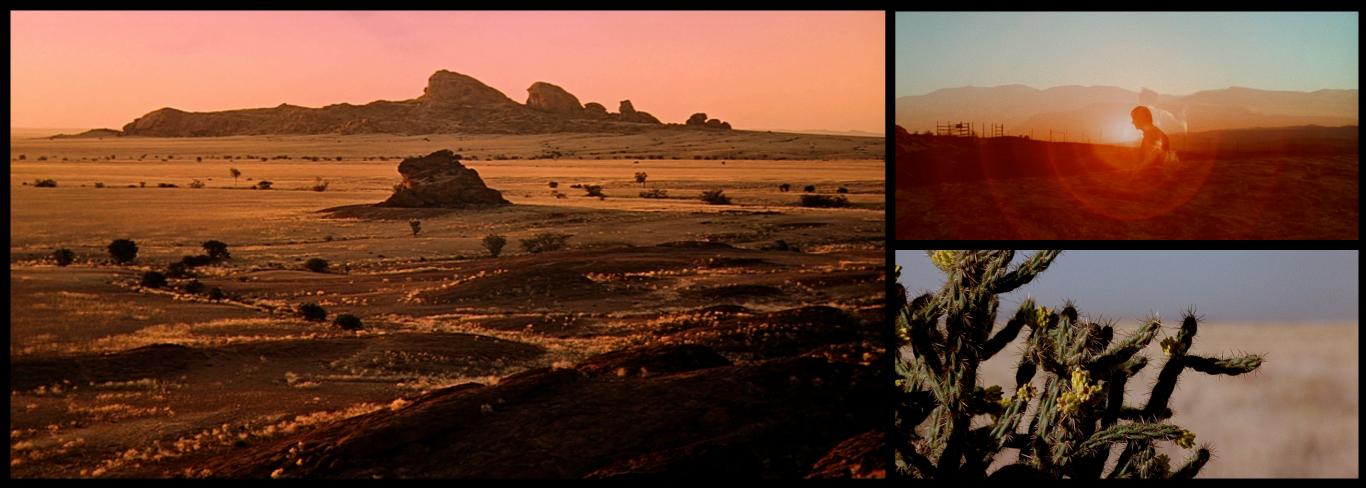

# CONCEPT

Parched Desert, Remote Highways, and 'Lynchian' Dreamscapes
A Man awakes in a blistering desert surrounded by Cacti.
When one pricks his finger, he begins to bleed and his reality warps.
Walking along a barren stretch of Highway he battles through exhaustion, fugue, and mirage.
On his journey, we intercut with obscure closeups of GLASSEYE shredding.
As the sun goes down, a figure meets him along the highway, its HIMSELF
The Mirror Pair meet, the Doppelgänger blocks the Mans path, wielding a Knife.

#### PROPS

KNIFE, BLOOD, DIRT

Prop Blood, Knife. Need several Cacti.