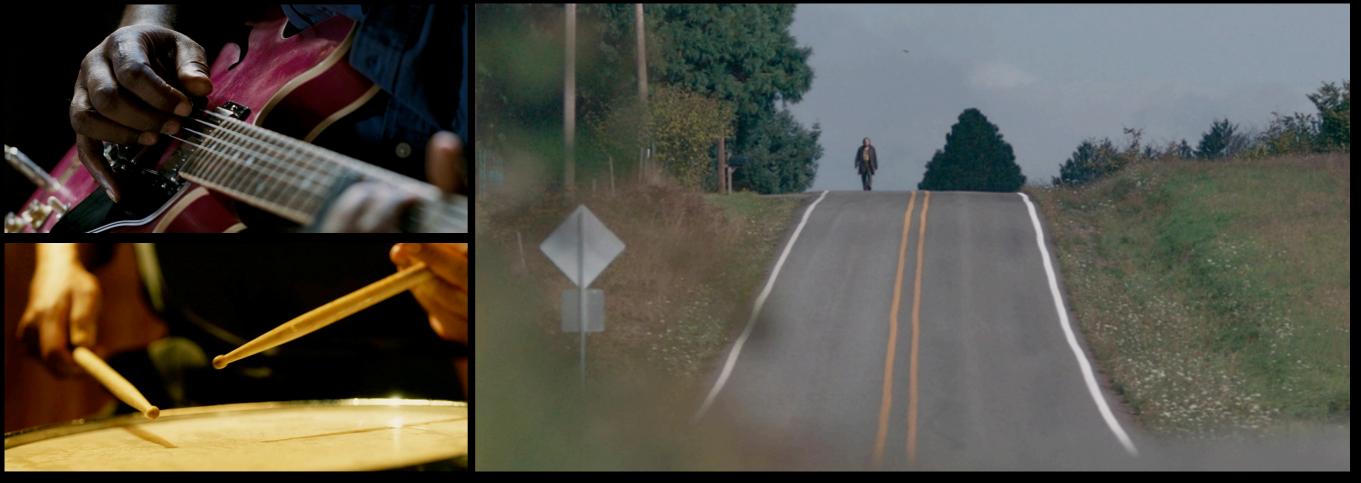

# CONCEPT

Parched Desert, Remote Highways, and 'Lynchian' Dreamscapes
A Man awakes in a blistering desert surrounded by Cacti.
When one pricks his finger, he begins to bleed and his reality warps.
Walking along a barren stretch of Highway he battles through exhaustion, fugue, and mirage.
On his journey, we intercut with obscure closeups of GLASSEYE shredding.
As the sun goes down, a figure meets him along the highway, its HIMSELF
The Mirror Pair meet, the Doppelgänger blocks the Mans path, wielding a Knife.

#### BAND

Rarely see full setup. Focusing on extreme Closeups & Obscure angles.

Should be like Sonic -Sorcercors in the Desert. Like a Lynchian-MadMax.

### HE WANDERS.

HOBBLING TO A PHANTASMAGORIC TUNE.

THE MAN ENCOUNTERS A STRANGER.