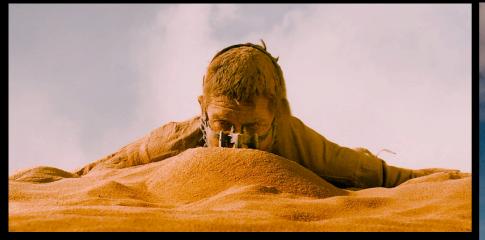

# CONCEPT

Parched Desert, Remote Highways, and 'Lynchian' Dreamscapes
A Man awakes in a blistering desert surrounded by Cacti.
When one pricks his finger, he begins to bleed and his reality warps.
Walking along a barren stretch of Highway he battles through exhaustion, fugue, and mirage.
On his journey, we intercut with obscure closeups of GLASSEYE shredding.
As the sun goes down, a figure meets him along the highway, its HIMSELF
The Mirror Pair meet, the Doppelgänger blocks the Mans path, wielding a Knife.

## A MAN AWAKES IN A DESERT.

## DELIRIOUS.