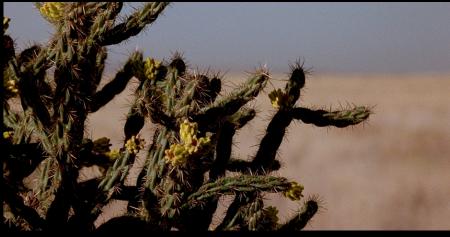

# CONCEPT

Parched Desert, Remote Highways, and 'Lynchian' Dreamscapes
A Man awakes in a blistering desert surrounded by Cacti.
When one pricks his finger, he begins to bleed and his reality warps.
Walking along a barren stretch of Highway he battles through exhaustion, fugue, and mirage.
On his journey, we intercut with obscure closeups of GLASSEYE shredding.
As the sun goes down, a figure meets him along the highway, its HIMSELF
The Mirror Pair meet, the Doppelgänger blocks the Mans path, wielding a Knife.

### HE WANDERS.

HOBBLING TO A PHANTASMAGORIC TUNE.

THE MAN ENCOUNTERS A STRANGER.