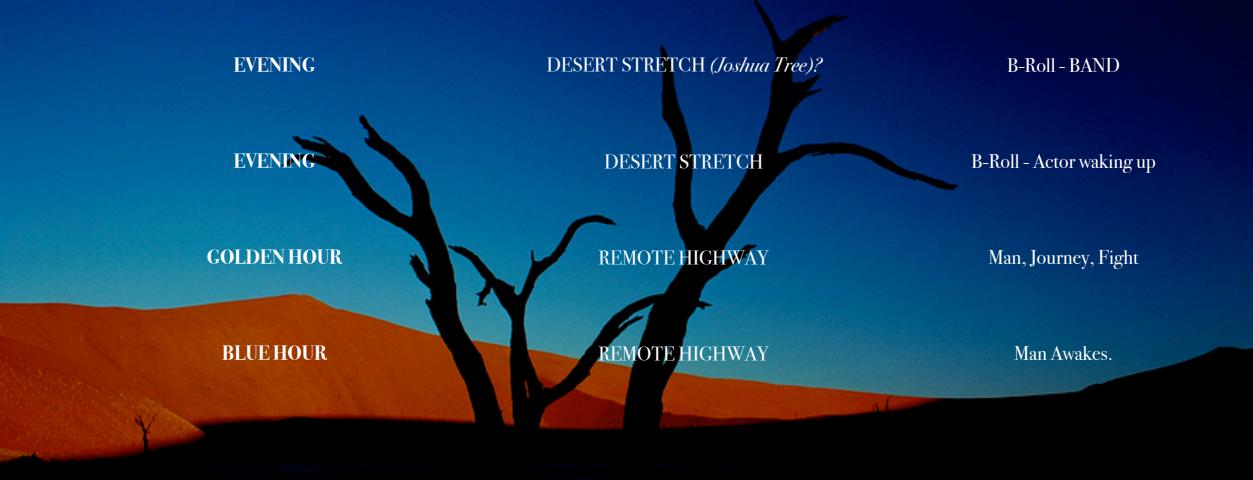

# THE APPROACH

1 Shooting day - 2 Locations

2 Actors, 1 Band, 4-5 Crew members\*\* Ideal shooting times - **EVENING/ SUNDOWN**.

With a focus on stabilization, we will rely heavily on a **STABILIZER** — Whether it be sitting in a Car, or walking freely.

# LOCATIONS