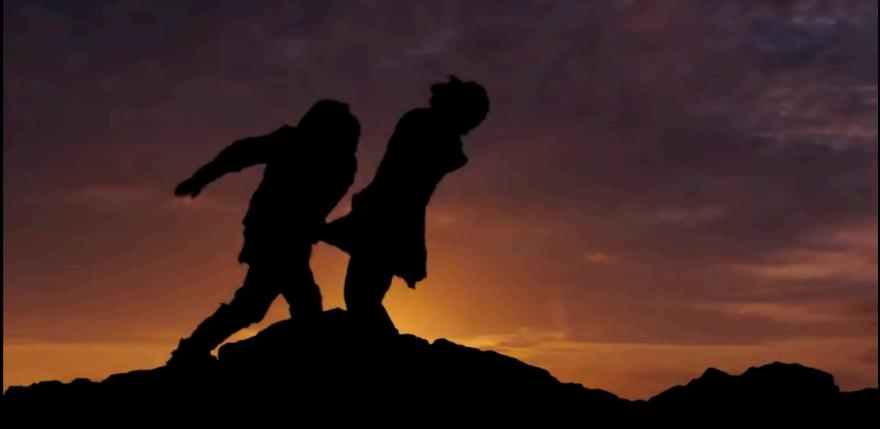

# CONCEPT

Parched Desert, Remote Highways, and 'Lynchian' Dreamscapes
A Man awakes in a blistering desert surrounded by Cacti.
When one pricks his finger, he begins to bleed and his reality warps.
Walking along a barren stretch of Highway he battles through exhaustion, fugue, and mirage.
On his journey, we intercut with obscure closeups of GLASSEYE shredding.
As the sun goes down, a figure meets him along the highway, its HIMSELF
The Mirror Pair meet, the Doppelgänger blocks the Mans path, wielding a Knife.

Only one walks away.

CONCEPT

## A LETHAL ENCOUNTER.

## DUSK FALLS.

## ONLY ONE WALKS AWAY.

Best, V