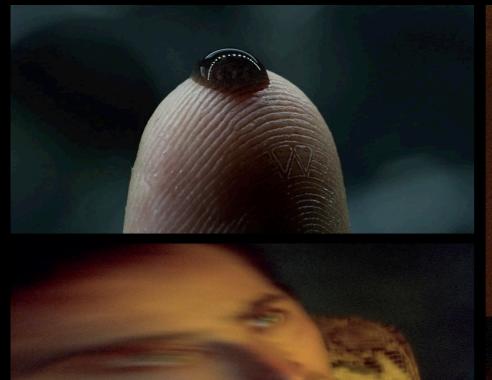

# CONCEPT

Parched Desert, Remote Highways, and 'Lynchian' Dreamscapes
A Man awakes in a blistering desert surrounded by Cacti.
When one pricks his finger, he begins to bleed and his reality warps.
Walking along a barren stretch of Highway he battles through exhaustion, fugue, and mirage.
On his journey, we intercut with obscure closeups of GLASSEYE shredding.
As the sun goes down, a figure meets him along the highway, its HIMSELF
The Mirror Pair meet, the Doppelgänger blocks the Mans path, wielding a Knife.

## DUSK FALLS.