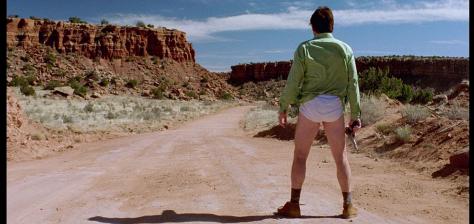

# CONCEPT

Parched Desert, Remote Highways, and 'Lynchian' Dreamscapes
A Man awakes in a blistering desert surrounded by Cacti.
When one pricks his finger, he begins to bleed and his reality warps.
Walking along a barren stretch of Highway he battles through exhaustion, fugue, and mirage.
On his journey, we intercut with obscure closeups of GLASSEYE shredding.
As the sun goes down, a figure meets him along the highway, its HIMSELF
The Mirror Pair meet, the Doppelgänger blocks the Mans path, wielding a Knife.

### HE WANDERS.

HOBBLING TO A PHANTASMAGORIC TUNE.

THE MAN ENCOUNTERS A STRANGER.

## A LETHAL ENCOUNTER.