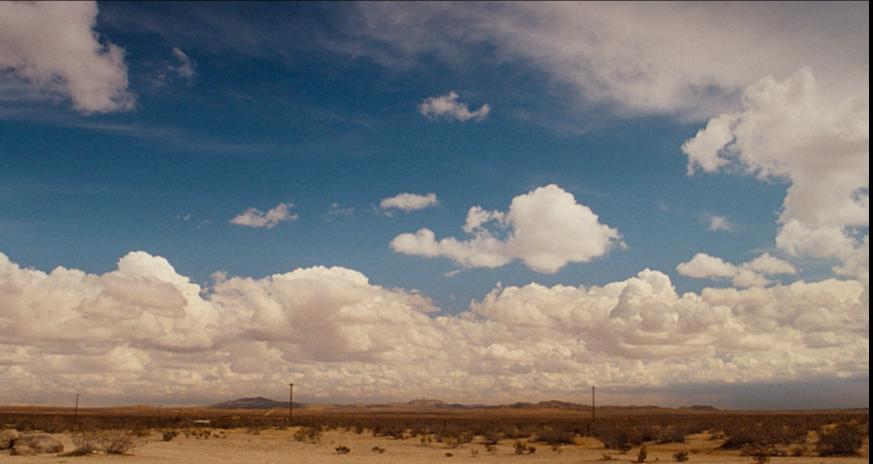

# CONCEPT

Parched Desert, Remote Highways, and 'Lynchian' Dreamscapes
A Man awakes in a blistering desert surrounded by Cacti.
When one pricks his finger, he begins to bleed and his reality warps.
Walking along a barren stretch of Highway he battles through exhaustion, fugue, and mirage.
On his journey, we intercut with obscure closeups of GLASSEYE shredding.
As the sun goes down, a figure meets him along the highway, its HIMSELF
The Mirror Pair meet, the Doppelgänger blocks the Mans path, wielding a Knife.

### HE WANDERS.

HOBBLING TO A PHANTASMAGORIC TUNE.

THE MAN ENCOUNTERS A STRANGER.

## DUSK FALLS.