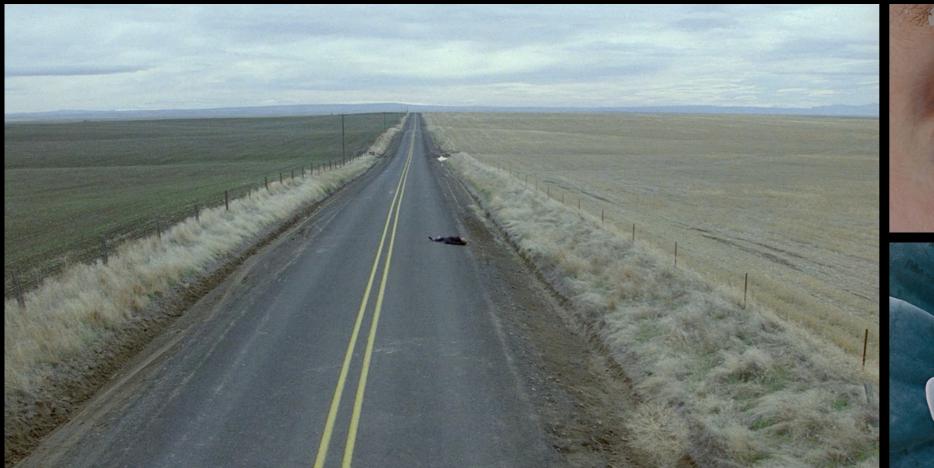

# CONCEPT

Parched Desert, Remote Highways, and 'Lynchian' Dreamscapes
A Man awakes in a blistering desert surrounded by Cacti.
When one pricks his finger, he begins to bleed and his reality warps.
Walking along a barren stretch of Highway he battles through exhaustion, fugue, and mirage.
On his journey, we intercut with obscure closeups of GLASSEYE shredding.
As the sun goes down, a figure meets him along the highway, its HIMSELF
The Mirror Pair meet, the Doppelgänger blocks the Mans path, wielding a Knife.

### HE WANDERS.

HOBBLING TO A PHANTASMAGORIC TUNE.

THE MAN ENCOUNTERS A STRANGER.

## A LETHAL ENCOUNTER.