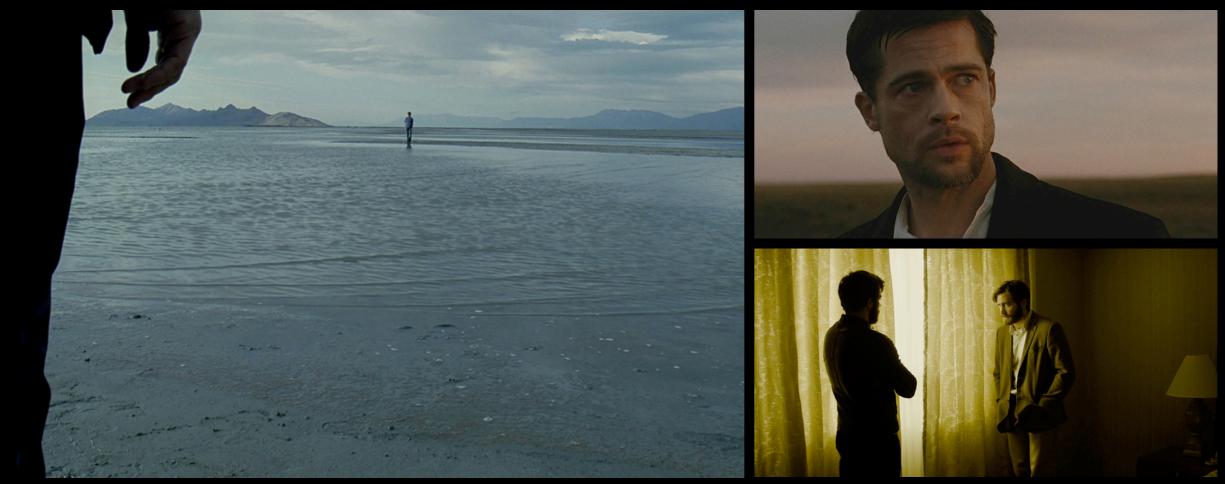

# CONCEPT

Parched Desert, Remote Highways, and 'Lynchian' Dreamscapes
A Man awakes in a blistering desert surrounded by Cacti.
When one pricks his finger, he begins to bleed and his reality warps.
Walking along a barren stretch of Highway he battles through exhaustion, fugue, and mirage.
On his journey, we intercut with obscure closeups of GLASSEYE shredding.
As the sun goes down, a figure meets him along the highway, its HIMSELF
The Mirror Pair meet, the Doppelgänger blocks the Mans path, wielding a Knife.

### HE WANDERS.

HOBBLING TO A PHANTASMAGORIC TUNE.

THE MAN ENCOUNTERS A STRANGER.

## A LETHAL ENCOUNTER.