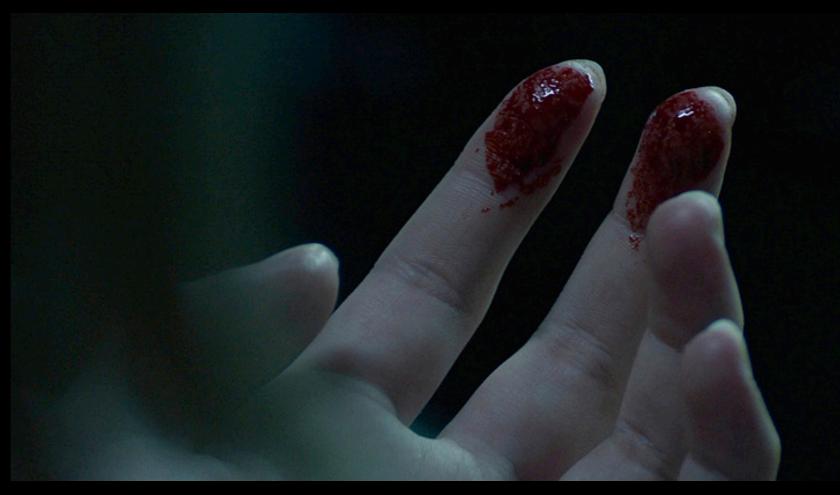

# CONCEPT

Parched Desert, Remote Highways, and 'Lynchian' Dreamscapes
A Man awakes in a blistering desert surrounded by Cacti.
When one pricks his finger, he begins to bleed and his reality warps.
Walking along a barren stretch of Highway he battles through exhaustion, fugue, and mirage.
On his journey, we intercut with obscure closeups of GLASSEYE shredding.
As the sun goes down, a figure meets him along the highway, its HIMSELF
The Mirror Pair meet, the Doppelgänger blocks the Mans path, wielding a Knife.

## A LETHAL ENCOUNTER.